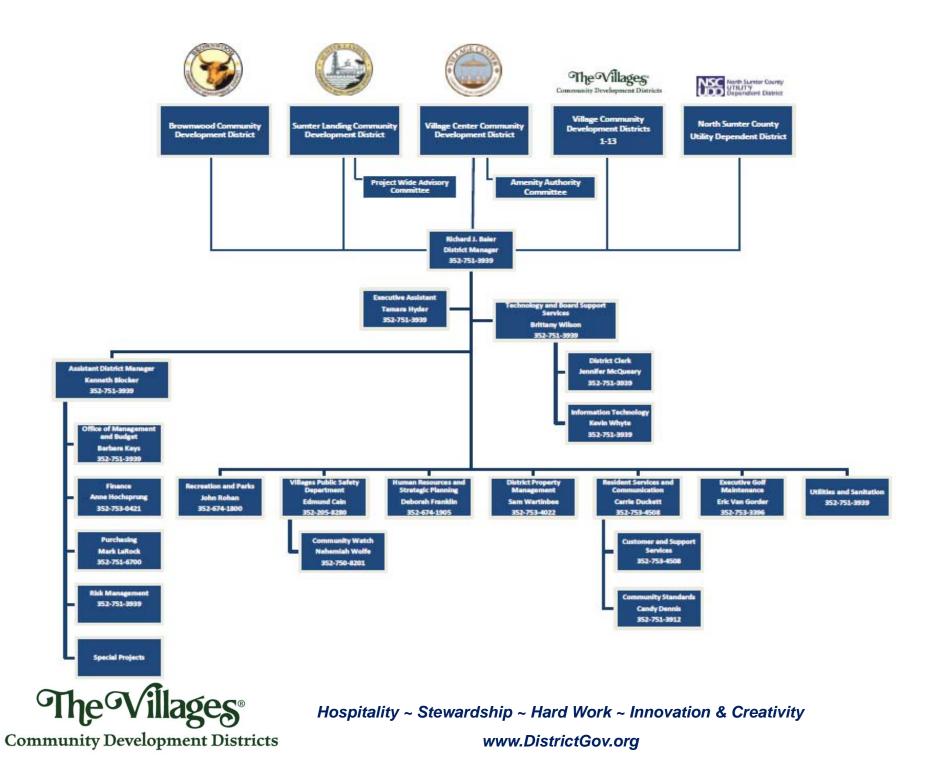

#### 16 Community Development Districts

- Community Development Districts (CDD) 1 through 13
- Village Center Community Development District (VCCDD)
- Sumter Landing Community Development District (SLCDD)
- Brownwood Community Development District (BCDD),

...and North Sumter County Utility Development District (NSCUDD)

- Spans approximately 70 square miles and population is approximately 125,000 residents.
- The Villages' population is larger than 96% of the municipalities in the State of Florida. (17<sup>th</sup> largest of 412)
- The Villages' population is larger than 30 of the 67 Counties in the state of Florida.

**Community Development Districts** 

Hospitality ~ Stewardship ~ Hard Work ~ Innovation & Creativity

### **Strategic Initiatives: Organizational Structure**

- Enhanced Communication
- Transparency
- Enhanced Customer Service
- Systems and Analytical Decision Making

Hospitality ~ Stewardship ~ Hard Work ~ Innovation & Creativity